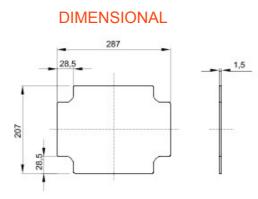

| Material             | Galvanized metal | For distribution boards            | GW42008 - GW42009 - GW42010 |
|----------------------|------------------|------------------------------------|-----------------------------|
| For boxes dimensions | 300x220          | For boxes centre distance BxH (mm) | 300x220                     |
| Electrocod           | 0303             |                                    |                             |