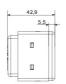

includes control units, socket-outlets, breakers, indicators, connectors and devices for the control, safety and comfort of the home.

| Category         | Socket-Outlet      | Colour             | White                                     |
|------------------|--------------------|--------------------|-------------------------------------------|
| Standard         | German             | No. SYSTEM modules | 2                                         |
| For plug pins    | Ø 4.8 mm           | Description        | 2P+E - 16A                                |
| Wiring terminals | Screw-on terminals | Voltage            | 250 V ac                                  |
| Electrocod       | 0131               | Standard           | IEC 60884-1; UNE 20315-1-1; UNE 20315-1-2 |

## **DIMENSIONAL**





## STANDARDS/APPROVALS



GEWISS S.p.A. Via A. Volta, 1 24069 Cenate Sotto - Bergamo - Italy tel. +39 035 94 61 11 fax +39 035 94 69 09 www.gewiss.com sat@gewiss.com Last update 01/11/2022 Data, measures, designs and pictures are shown only as informative purposes, and could be changed without previous notice