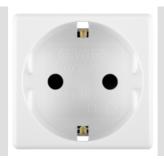

## GW20265

SYSTEM WHITE - Domestic range

The System modular devices allow the creation of an infinite combination of devices and plates, thanks to a complete range that covers all design, functional and installation needs. Colours and finishes: bright and versatile glossy white, and elegant and classy satin black. Ideal for flush-mounted solutions (for rectangular or square boxes), surface-mounted solutions and special applications. The range includes control units, socket-outlets, breakers, indicators, connectors and devices for the control, safety and comfort of the home.

| Category         | Socket-Outlet      | Colour             | White                                     |
|------------------|--------------------|--------------------|-------------------------------------------|
| Standard         | German             | No. SYSTEM modules | 2                                         |
| For plug pins    | Ø 4.8 mm           | Description        | 2P+E - 16A                                |
| Wiring terminals | Screw-on terminals | Voltage            | 250 V ac                                  |
| Electrocod       | 0131               | Standard           | IEC 60884-1; UNE 20315-1-1; UNE 20315-1-2 |