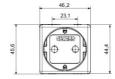

e includes control units, socket-outlets, breakers, indicators, connectors and devices for the control, safety and comfort of the home.

| Category         | Socket-Outlet      | Colour             | White                                     |
|------------------|--------------------|--------------------|-------------------------------------------|
| Standard         | German             | No. SYSTEM modules | 2                                         |
| For plug pins    | Ø 4.8 mm           | Description        | 2P+E - 16A                                |
| Wiring terminals | Screw-on terminals | Voltage            | 250 V ac                                  |
| Electrocod       | 0131               | Standard           | IEC 60884-1; UNE 20315-1-1; UNE 20315-1-2 |

## **DIMENSIONAL**





## STANDARDS/APPROVALS



GEWISS S.p.A. Via A. Volta, 1 24069 Cenate Sotto - Bergamo - Italy tel. +39 035 94 61 11 fax +39 035 94 69 09 www.gewiss.com sat@gewiss.com Last update 01/11/2022 Data, measures, designs and pictures are shown only as informative purposes, and could be changed without previous notice