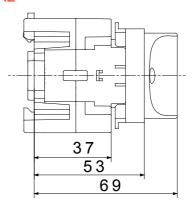

The devices have been designed to reduce wiring time, facilitate installation and guarantee the maximum safety and robustness even in the most demanding conditions.

| Circuit breaker         | Rotary isolator | Version       | For fixing on DIN rail |
|-------------------------|-----------------|---------------|------------------------|
| Rated current (A)       | 16              | No. of poles  | 3P                     |
| No. of modules EN 50022 | 4               | Knob colour   | Black                  |
| Current in AC21A (415V) | 16              | Lockable      | No                     |
| Current in AC22A (415V) | 16              | Cable section | 1-10 mm²               |
| Current in AC23A (415V) | 16              |               |                        |

## **DIMENSIONAL**





## STANDARDS/APPROVALS