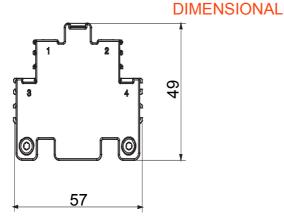

The devices have been designed to reduce wiring time, facilitate installation and guarantee the maximum safety and robustness even in the most demanding conditions.

| For isolator    | 16 A - 25 A - 32 A - 40 A - 63 A - 80 A | Current in AC15 (230 V) | 6 |
|-----------------|-----------------------------------------|-------------------------|---|
| Type of contact | 2 NO                                    | Current in AC15 (380 V) | 3 |