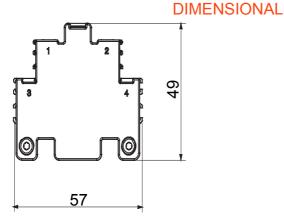

or residential, tertiary and industrial contexts.

residential, tertiary and industrial contexts.

DC versions for photovoltaic applications are also available from 16 A to 40 A in insulating box.

The series is completed with versions for board from 16 A to 1000 A and for DIN rail fixing from 16 A to 63 A, which can be equipped with auxiliary contacts.

The devices have been designed to reduce wiring time, facilitate installation and guarantee the maximum safety and robustness even in the most demanding conditions.

| For isolator    | 16 A - 25 A - 32 A - 40 A - 63 A - 80 A | Current in AC15 (230 V) | 6 |
|-----------------|-----------------------------------------|-------------------------|---|
| Type of contact | 1 NO + 1 NC                             | Current in AC15 (380 V) | 3 |





## STANDARDS/APPROVALS